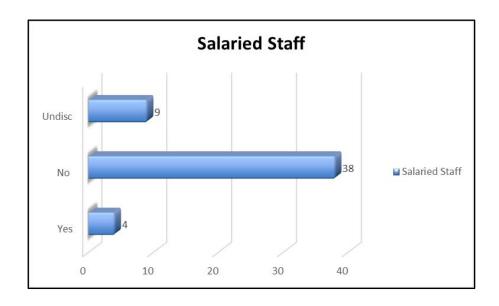

#### 2.3 Disability

## \*Support Staff/Support Staff (Overall)

| Total<br>Staff | Domestic<br>Bursary | Estates<br>Bursary | Academic<br>Office | Development<br>Office | Master's<br>Office |
|----------------|---------------------|--------------------|--------------------|-----------------------|--------------------|
| Male           | 50                  | 10                 | 3                  | 3                     | 2                  |
| Female         | 46                  | 6                  | 8                  | 4                     | 5                  |
|                |                     |                    |                    |                       |                    |
| Salaried       | 18                  | 8                  | 11                 | 7                     | 7                  |
| Hourly Paid    | 78                  | 8                  | 0                  | 0                     | 0                  |