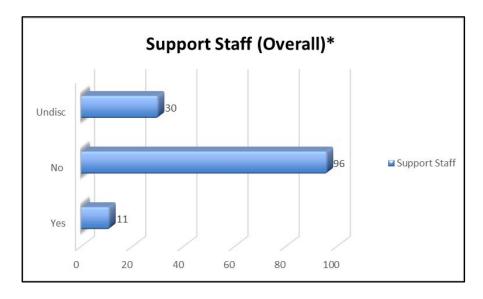

#### 2.3 Disability

## \*Support Staff/Support Staff (Overall)

| Total<br>Staff | Domestic<br>Bursary | Estates<br>Bursary | Academic<br>Office | Development<br>Office | Master's<br>Office |
|----------------|---------------------|--------------------|--------------------|-----------------------|--------------------|
| Male           | 50                  | 10                 | 3                  | 3                     | 2                  |
| Female         | 46                  | 6                  | 8                  | 4                     | 5                  |
|                |                     |                    |                    |                       |                    |
| Salaried       | 18                  | 8                  | 11                 | 7                     | 7                  |
| Hourly Paid    | 78                  | 8                  | 0                  | 0                     | 0                  |