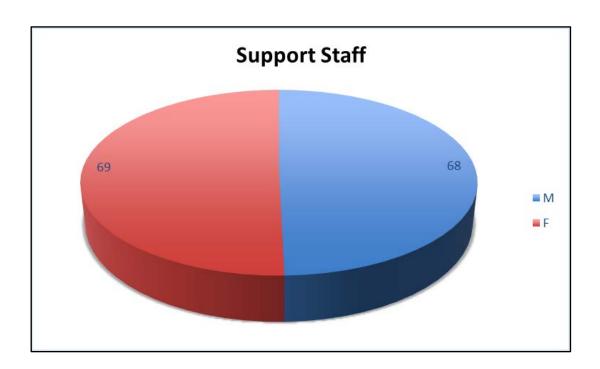

#### 2. Equality Data - Univ Staff

The following charts are based on responses provided on the Univ equal opportunities monitoring form.

#### 2.1 Sex