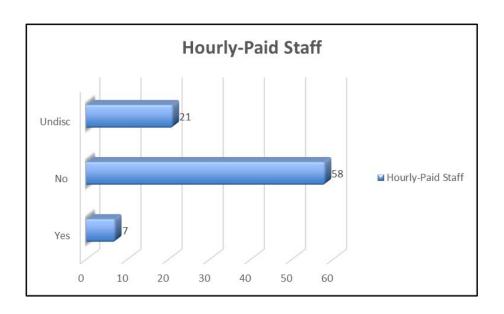

#### 2.3 Disability

## \*Support Staff/Support Staff (Overall)

| Total<br>Staff | Domestic<br>Bursary | Estates<br>Bursary | Academic<br>Office | Development<br>Office | Master's<br>Office |
|----------------|---------------------|--------------------|--------------------|-----------------------|--------------------|
| Male           | 50                  | 10                 | 3                  | 3                     | 2                  |
| Female         | 46                  | 6                  | 8                  | 4                     | 5                  |
|                |                     |                    |                    |                       |                    |
| Salaried       | 18                  | 8                  | 11                 | 7                     | 7                  |
| Hourly Paid    | 78                  | 8                  | 0                  | 0                     | 0                  |