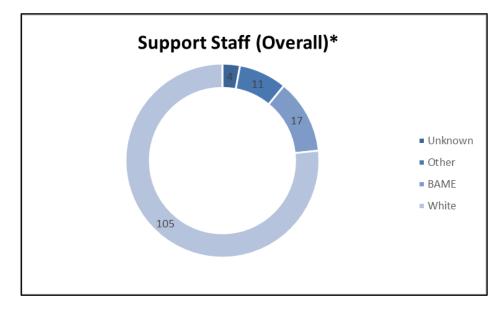

#### 2.4 Ethnicity

## \*Support Staff/Support Staff (Overall)

| Total<br>Staff | Domestic<br>Bursary | Estates<br>Bursary | Academic<br>Office | Development<br>Office | Master's<br>Office |
|----------------|---------------------|--------------------|--------------------|-----------------------|--------------------|
| Male           | 50                  | 10                 | 3                  | 3                     | 2                  |
| Female         | 46                  | 6                  | 8                  | 4                     | 5                  |
|                |                     |                    |                    |                       |                    |
| Salaried       | 18                  | 8                  | 11                 | 7                     | 7                  |
| Hourly Paid    | 78                  | 8                  | 0                  | 0                     | 0                  |