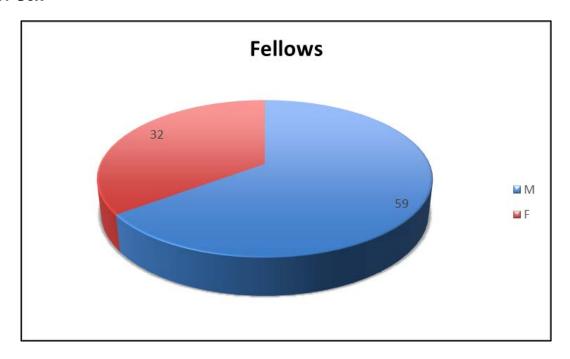

#### 2. Equality Data - Univ Staff

The following charts are based on responses provided on the Univ equal opportunities monitoring form.

#### 2.1 Sex