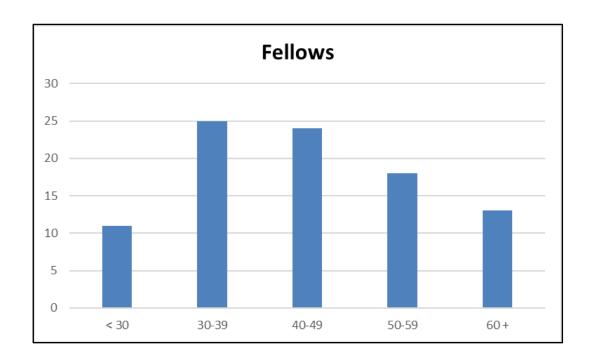

#### 2. Equality Data - Univ Staff

The following charts are based on responses provided on the Univ equal opportunities monitoring form.

## 2.2 Age Distribution