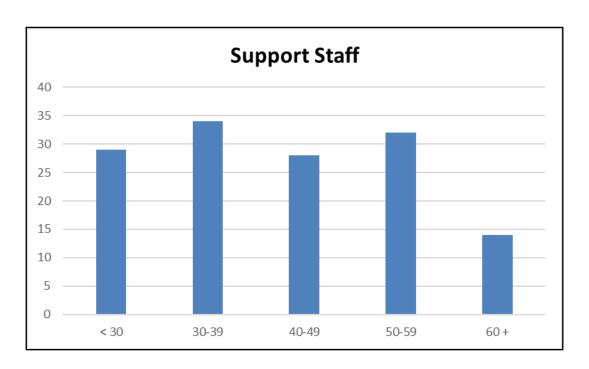

#### 2. Equality Data - Univ Staff

The following charts are based on responses provided on the Univ equal opportunities monitoring form.

## 2.2 Age Distribution